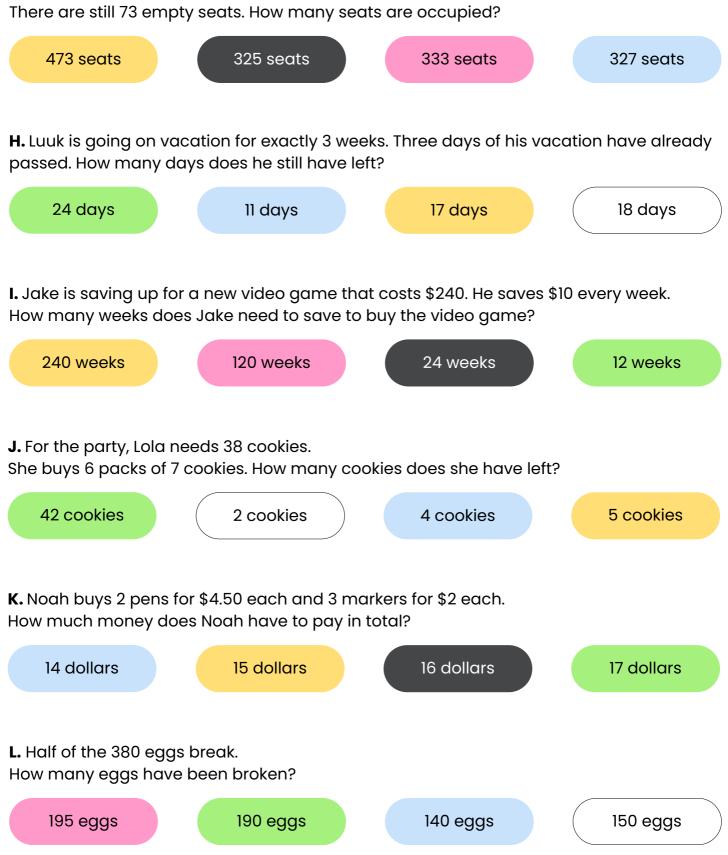

# Word Problems

**G.** There are 400 seats in the movie theater.

Done? Practice 10 word problems at www.mathwordproblems.com.