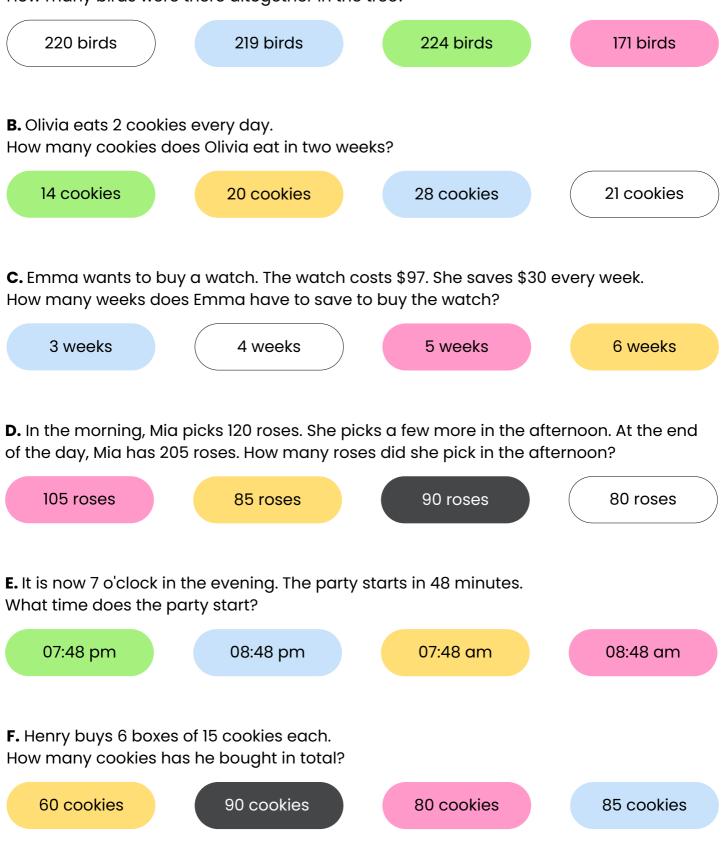

# Word Problems

**A.** 195 birds were sitting in a tree. 24 more birds flew up to the tree. How many birds were there altogether in the tree?

Done? Practice 10 word problems at www.mathwordproblems.com.

# Word Problems

**G.** There are 400 seats in the movie theater.

Done? Practice 10 word problems at www.mathwordproblems.com.

## Word Problems

**M.** Bob is going to hike for 7 days. He hikes 19 miles each day. How many miles has Bob hiked after 7 days?

Done? Practice 10 word problems for free at **www.mathwordproblems.com**. You can play a math game afterward!