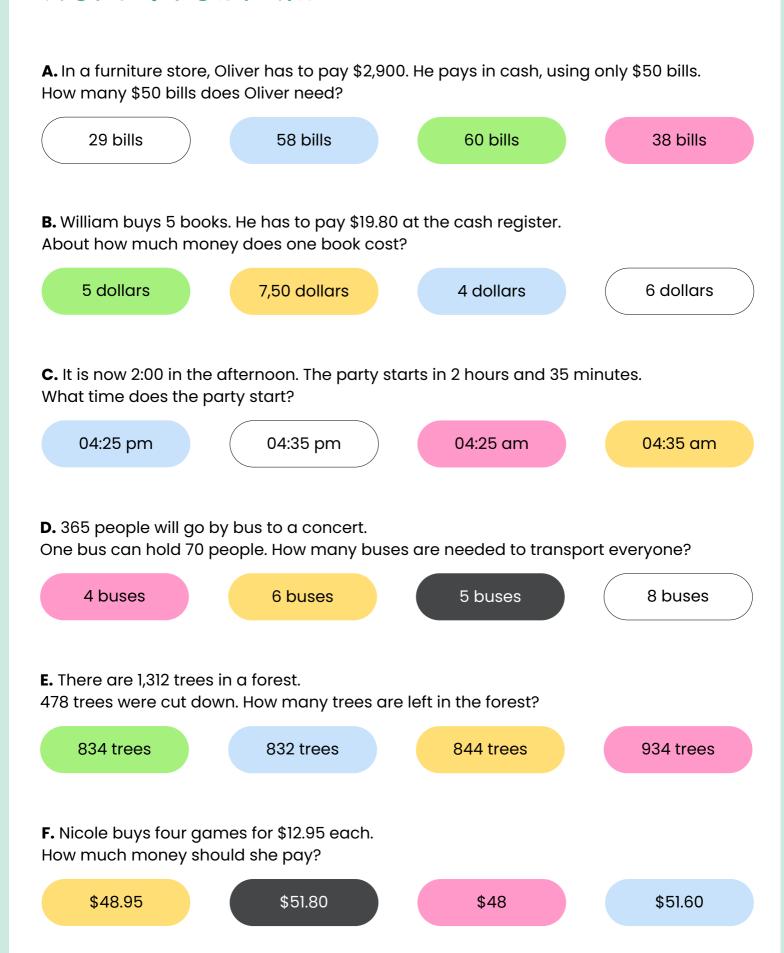

# MATH WORD PROBLEMS

Name:

## Mystery Picture

Solve the word problems.

First, circle the correct answer.

Then, color the letter of the question with the correct color.

Done? Practice 10 word problems at **www.mathwordproblems.com**.

#### Word Problems

Done? Practice 10 word problems at **www.mathwordproblems.com**.

## Word Problems

1/10

1/5

1/20

1/6

**H.** Jerry had \$1,540 in his savings bank account. He withdrew \$1,335. How much money does he have now in his savings bank account?

\$165

\$2,875

\$215

\$205

**I.** Nina is reading a book with 432 pages. She is now halfway through the book. How many more pages does Nina have to read?

215 pages

218 pages

216 pages

214 pages

**J.** 5 out of 20 children wear glasses. Which fraction best represents this?

<u>]</u>

<u>1</u> 2

•

<u>-</u> -

**K.** Owen puts 360 cookies into bags of 4 pieces each. How many bags can Owen fill?

9 bags

90 bags

8 bags

80 bags

**L.** Half of the 578 eggs break. How many eggs have been broken?

289 eggs

285 eggs

239 eggs

235 eggs

Done? Practice 10 word problems at www.mathwordproblems.com.

#### Word Problems

**M.** The baker has baked cookies. He has 3 boxes of 36 cookies each. Then he puts the cookies into bags of 4 pieces each. How many bags can he fill?

9 bags

108 bags

27 bags

54 bags

**N.** The chicken pen held 6 chickens. Each chicken lays 3 eggs a day. How many eggs would they get altogether after 30 days?

18 eggs

180 eggs

270 eggs

540 eggs

O. Nora buys 1/3 of a pie. The whole cake costs \$18. How much money does 1/3 of the cake cost?

9 dollars

3 dollars

12 dollars

6 dollars

Done? Practice 10 word problems for free at **www.mathwordproblems.com**. You can play a math game afterward!