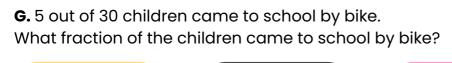

## Word Problems

1/10

1/5

1/20

1/6

**H.** Jerry had \$1,540 in his savings bank account. He withdrew \$1,335. How much money does he have now in his savings bank account?

\$165

\$2,875

\$215

\$205

**I.** Nina is reading a book with 432 pages. She is now halfway through the book. How many more pages does Nina have to read?

215 pages

218 pages

216 pages

214 pages

**J.** 5 out of 20 children wear glasses. Which fraction best represents this?